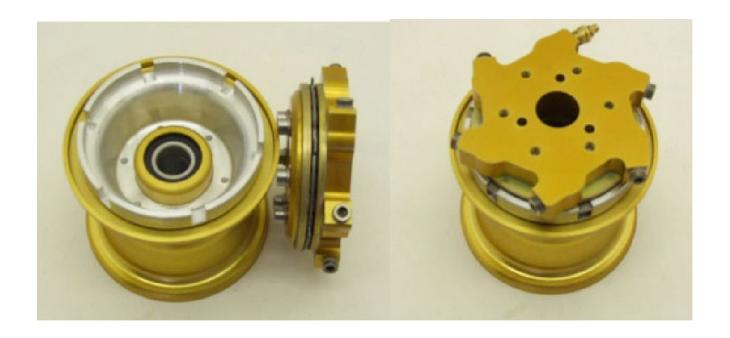

## WHEEL RIMS 4" WITH ROTOR BRAKE 6 PISTONS

Wheel rims 4" with Rotor Brake six hydraulic pistons.

Wheel rims 4" has width channel 50 mm, decomposable type, ball bearings, axle diameter 15 mm or 20 mm diameter.

Produced in Aluminium Alloy 7000 series, hardened and aged.

Single Rotor brake works with 450 Kg mass plane at speed of 80 Km/h, at 15 Bar reach standard braking for TSO C26 C.

Produced in Aluminium and Steel, fully protected from oxidation, It is highly resistant to dirt and water, suitable to be used for amphibious aircraft.

## Weight:

Single rotor, one complete wheel 1630 Gr. (without axle)

SPEED COM

WWW.SPEDCOMFLY.COM